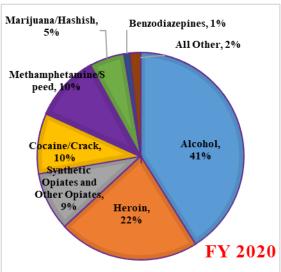

#### **SUD Data Reports**

LRE Board requested prevention and treatment numbers. FY20 data will be available in March. Members requested that trendlines be added to the report.

#### **FY19 Prevention Numbers Served**

Numbers served by provider and by county.