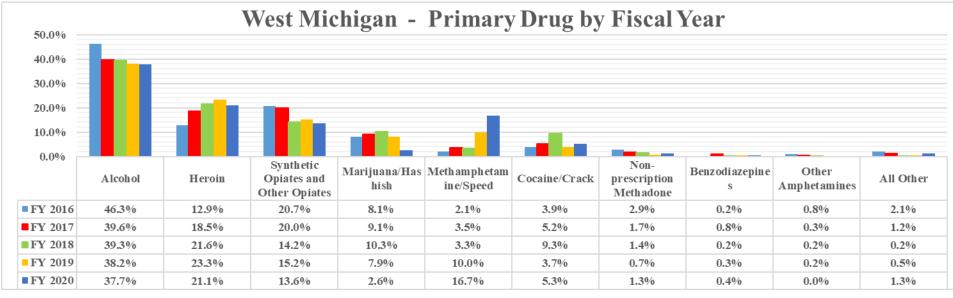

#### **SUD Data Reports**

LRE Board requested prevention and treatment numbers. FY20 data will be available in March. Members requested that trendlines be added to the report.