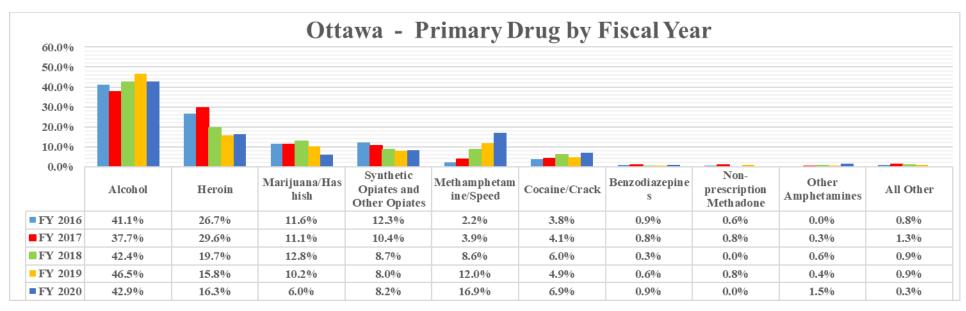

#### **SUD Data Reports**

LRE Board requested prevention and treatment numbers. FY20 data will be available in March. Members requested that trendlines be added to the report.

#### **FY19 Prevention Numbers Served**

Numbers served by provider and by county.