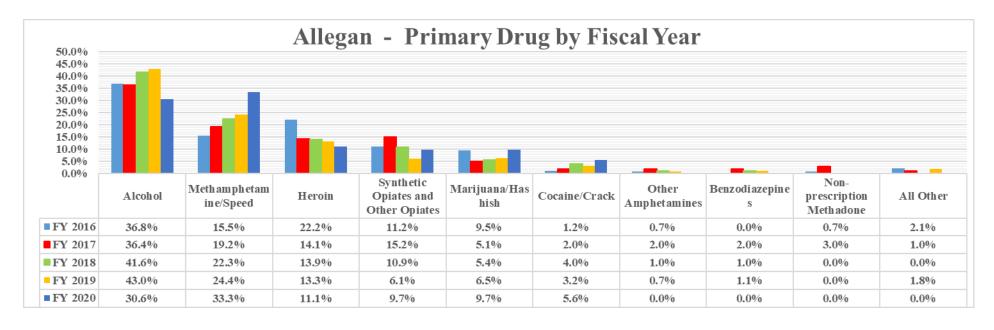

#### **SUD Data Reports**

LRE Board requested prevention and treatment numbers. FY20 data will be available in March. Members requested that trendlines be added to the report.

#### **FY19 Prevention Numbers Served**

Numbers served by provider and by county.