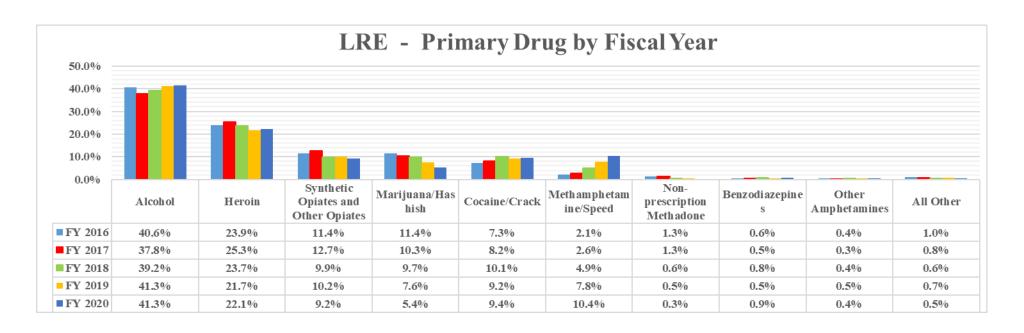

#### **SUD Data Reports**

LRE Board requested prevention and treatment numbers. FY20 data will be available in March. Members requested that trendlines be added to the report.