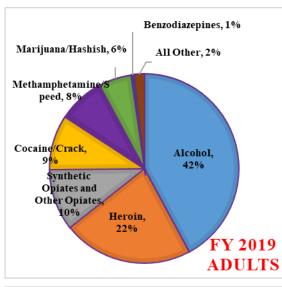

0         |
| Ottawa County Community Mental Health       | 620                    | 0         |
| Public Health Muskegon County               | 3,010                  | 14,075    |
| Wedgwood                                    | 7,012                  | 0         |
| Total YTD for the Region                    | 154,114                | 278,090   |

| By County              |         |         |
|------------------------|---------|---------|
| Allegan                | 5,883   | 3,546   |
| Kent                   | 135,158 | 532     |
| Lake, Mason and Oceana | 2,804   | 370     |
| Muskegon               | 4,461   | 86,875  |
| Ottawa                 | 5,808   | 186,767 |
| Total                  | 154,114 | 278,090 |

#### **ATTACHMENT 14**

### Admissions by Primary Drug – LRE Totals













LRE Data: Totals are based on submitted and state accepted BHTEDS records.