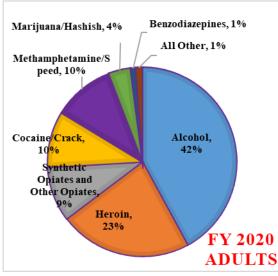

#### **SUD Data Reports**

LRE Board requested prevention and treatment numbers. FY20 data will be available in March. Members requested that trendlines be added to the report.

#### **FY19 Prevention Numbers Served**

Numbers served by provider and by county.