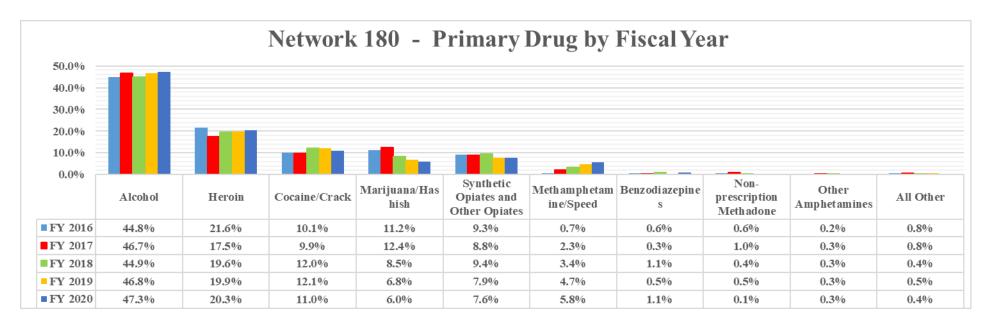

#### **SUD Data Reports**

LRE Board requested prevention and treatment numbers. FY20 data will be available in March. Members requested that trendlines be added to the report.

#### **FY19 Prevention Numbers Served**

Numbers served by provider and by county.