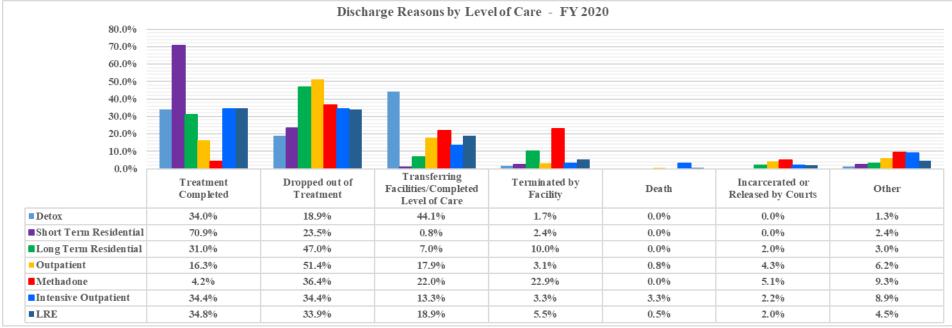

#### **SUD Data Reports**

LRE Board requested prevention and treatment numbers. FY20 data will be available in March. Members requested that trendlines be added to the report.