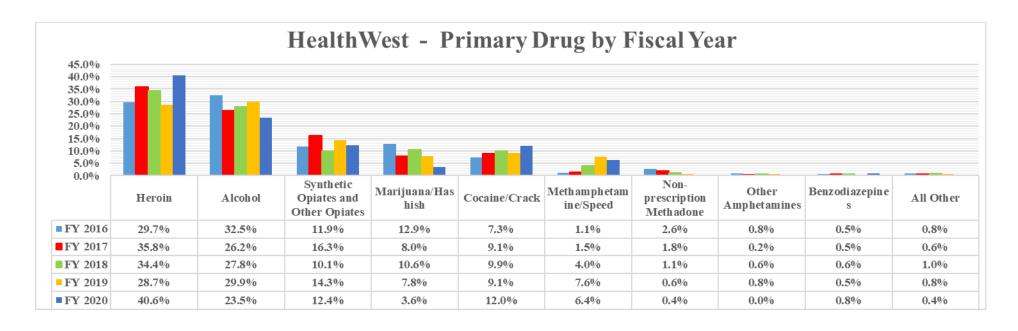

#### **SUD Data Reports**

LRE Board requested prevention and treatment numbers. FY20 data will be available in March. Members requested that trendlines be added to the report.

#### **FY19 Prevention Numbers Served**

Numbers served by provider and by county.