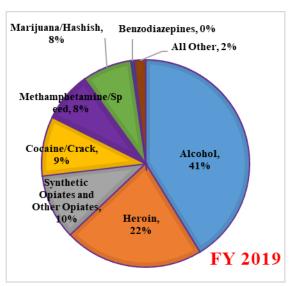

|
| Ottawa County Community Mental Health       | 620                    | 0         |
| Public Health Muskegon County               | 3,010                  | 14,075    |
| Wedgwood                                    | 7,012                  | 0         |
| Total YTD for the Region                    | 154,114                | 278,090   |

| By County              |         |         |
|------------------------|---------|---------|
| Allegan                | 5,883   | 3,546   |
| Kent                   | 135,158 | 532     |
| Lake, Mason and Oceana | 2,804   | 370     |
| Muskegon               | 4,461   | 86,875  |
| Ottawa                 | 5,808   | 186,767 |
| Total                  | 154,114 | 278,090 |

#### **ATTACHMENT 14**

### Admissions by Primary Drug – LRE Totals













LRE Data: Totals are based on submitted and state accepted BHTEDS records.