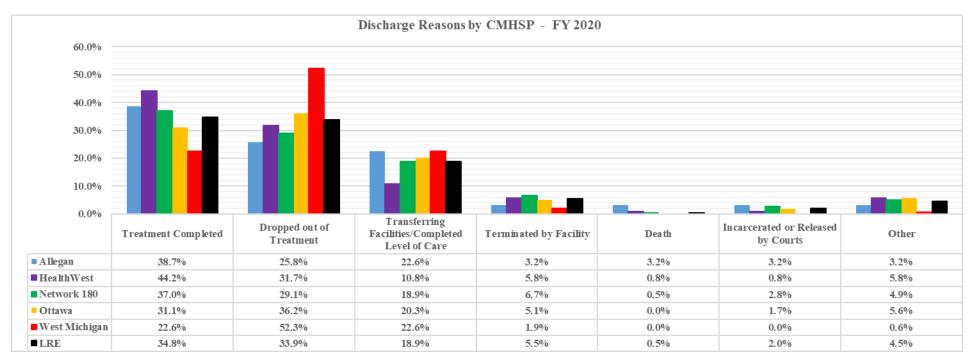

#### **SUD Data Reports**

LRE Board requested prevention and treatment numbers. FY20 data will be available in March. Members requested that trendlines be added to the report.