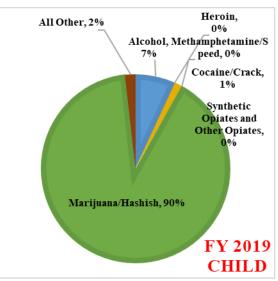

|
| Ottawa County Community Mental Health       | 620                    | 0         |
| Public Health Muskegon County               | 3,010                  | 14,075    |
| Wedgwood                                    | 7,012                  | 0         |
| Total YTD for the Region                    | 154,114                | 278,090   |

| By County              |         |         |
|------------------------|---------|---------|
| Allegan                | 5,883   | 3,546   |
| Kent                   | 135,158 | 532     |
| Lake, Mason and Oceana | 2,804   | 370     |
| Muskegon               | 4,461   | 86,875  |
| Ottawa                 | 5,808   | 186,767 |
| Total                  | 154,114 | 278,090 |

#### **ATTACHMENT 14**

### Admissions by Primary Drug – LRE Totals













LRE Data: Totals are based on submitted and state accepted BHTEDS records.