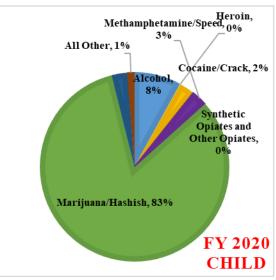

#### **SUD Data Reports**

LRE Board requested prevention and treatment numbers. FY20 data will be available in March. Members requested that trendlines be added to the report.

#### **FY19 Prevention Numbers Served**

Numbers served by provider and by county.