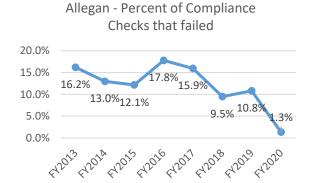

## **Tobacco Compliance Checks Longitudinal Analysis, 2012-2020**

The graph below displays the percent of compliance checks reported per year in the LRE region that failed. Tobacco sales to minors have remained below the twenty percent (20%) threshold established by the Synar Amendment since 2012, with the current percentage being 1.3%. In 2020 no counties in the LRE region performed at or above that threshold.

The graphs below display this same information for each county.

Lake - Percent of Compliance Checks

Mason - Percent of Compliance Checks

Page 4 of 12 – Tobacco Compliance Checks Regional Analysis