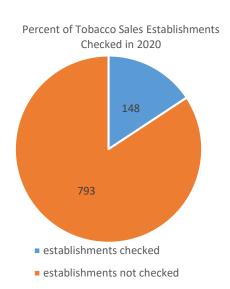

#### **ATTACHMENT A:**

| FY2020        | County<br>Population<br>(2010<br>Census) | Count of<br>Tobacco sales<br>establishments | Tobacco sales<br>establishments<br>per 10,000<br>citizens | Count of<br>Tobacco sales<br>establishments<br>checked (Non-<br>Synar) | Percent of<br>Tobacco sales<br>establishments<br>checked | Count of<br>Non-Synar<br>Compliance<br>Checks | Ave Times<br>Establishments<br>were checked | Count of<br>Failed<br>Compliance<br>Checks | Failed<br>compliance<br>checks per<br>10,000<br>citizens | Percent of<br>compliance<br>checks that<br>failed |
|---------------|------------------------------------------|---------------------------------------------|-----------------------------------------------------------|------------------------------------------------------------------------|----------------------------------------------------------|-----------------------------------------------|---------------------------------------------|--------------------------------------------|----------------------------------------------------------|---------------------------------------------------|
| Allegan       | 111408                                   | 92                                          | 0.83                                                      | 75                                                                     | 81.5%                                                    | 75                                            | 1.00                                        | 1                                          | 0.01                                                     | 1.3%                                              |
| Kent          | 602622                                   | 444                                         | 0.74                                                      | 18                                                                     | 4.1%                                                     | 18                                            | 1.00                                        | 1                                          | 0.00                                                     | 5.6%                                              |
| Lake          | 11539                                    | 16                                          | 1.39                                                      | 5                                                                      | 31.3%                                                    | 5                                             | 1.00                                        | 0                                          | 0.00                                                     | 0.0%                                              |
| Mason         | 28705                                    | 34                                          | 1.18                                                      | 5                                                                      | 14.7%                                                    | 5                                             | 1.00                                        | 0                                          | 0.00                                                     | 0.0%                                              |
| Muskegon      | 172188                                   | 153                                         | 0.89                                                      | 23                                                                     | 15.0%                                                    | 23                                            | 1.00                                        | 0                                          | 0.00                                                     | 0.0%                                              |
| Oceana        | 26570                                    | 32                                          | 1.20                                                      | 9                                                                      | 28.1%                                                    | 10                                            | 1.11                                        | 0                                          | 0.00                                                     | 0.0%                                              |
| Ottawa        | 263801                                   | 170                                         | 0.64                                                      | 13                                                                     | 7.6%                                                     | 13                                            | 1.00                                        | 0                                          | 0.00                                                     | 0.0%                                              |
| LRE<br>Region | 1216833                                  | 941                                         | 0.77                                                      | 148                                                                    | 15.7%                                                    | 149                                           | 1.01                                        | 2                                          | 0.00                                                     | 1.3%                                              |