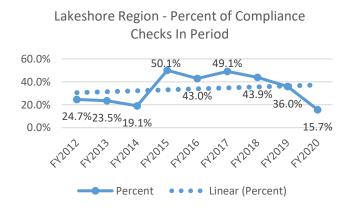

The graphs below display a different picture of the scope of compliance checks (see Attachment A for county and annual detail). It shows, among reporting counties, the percent of tobacco sales establishments that were checked during each year. The percent of tobacco selling establishments checked hit a high of 50.1% in 2015. The percent of compliance checks in period hit its lowest percentage in 2020, again most likely due to the COVID-19 pandemic response.