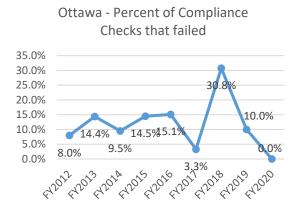

The graphs below display this same information for each county.

Lake - Percent of Compliance Checks

Mason - Percent of Compliance Checks

Page 4 of 12 – Tobacco Compliance Checks Regional Analysis

#### **Tobacco Compliance Checks Longitudinal Analysis, 2012-2020**

Checks that failed

14.0%
12.0%
10.0%
12.3%
8.0%
6.0%
4.0%
2.0%
0.0%
3.1%

1.2%
0.0%
0.0%
0.0%
0.0%
0.0%

Muskegon - Percent of Compliance

These graphs indicate several key conclusions. First, five of seven counties had no compliance failures during FY2020. Second, Muskegon County as sustained a failure rate of at or near 0% for the five consecutive years.