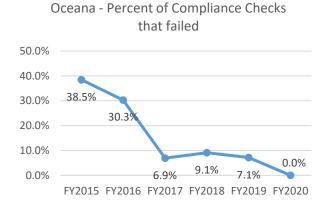

The graphs below display this same information for each county.

Lake - Percent of Compliance Checks

Mason - Percent of Compliance Checks

Page 4 of 12 – Tobacco Compliance Checks Regional Analysis

#### **Tobacco Compliance Checks Longitudinal Analysis, 2012-2020**

Checks that failed

14.0%
12.0%
10.0%
12.3%
8.0%
6.0%
4.0%
2.0%
0.0%
3.1%

1.2%
0.0%
0.0%
0.0%
0.0%
0.0%

Muskegon - Percent of Compliance

These graphs indicate several key conclusions. First, five of seven counties had no compliance failures during FY2020. Second, Muskegon County as sustained a failure rate of at or near 0% for the five consecutive years.