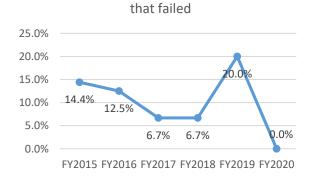

The graphs below display this same information for each county.

Lake - Percent of Compliance Checks

Mason - Percent of Compliance Checks

Page 4 of 12 – Tobacco Compliance Checks Regional Analysis

#### **Tobacco Compliance Checks Longitudinal Analysis, 2012-2020**

Checks that failed

14.0%
12.0%
10.0%
12.3%
8.0%
6.0%
4.0%
2.0%
0.0%
3.1%

1.2%
0.0%
0.0%
0.0%
0.0%
0.0%

Muskegon - Percent of Compliance

These graphs indicate several key conclusions. First, five of seven counties had no compliance failures during FY2020. Second, Muskegon County as sustained a failure rate of at or near 0% for the five consecutive years.