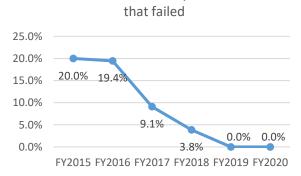

#### **Tobacco Compliance Checks Longitudinal Analysis, 2012-2020**

Checks that failed

14.0%
12.0%
10.0%
12.3%
8.0%
6.0%
4.0%
2.0%
0.0%
3.1%

1.2%
0.0%
0.0%
0.0%
0.0%
0.0%

Muskegon - Percent of Compliance

These graphs indicate several key conclusions. First, five of seven counties had no compliance failures during FY2020. Second, Muskegon County as sustained a failure rate of at or near 0% for the five consecutive years.