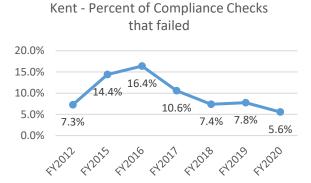

The graphs below display this same information for each county.

Lake - Percent of Compliance Checks

Mason - Percent of Compliance Checks

Page 4 of 12 – Tobacco Compliance Checks Regional Analysis