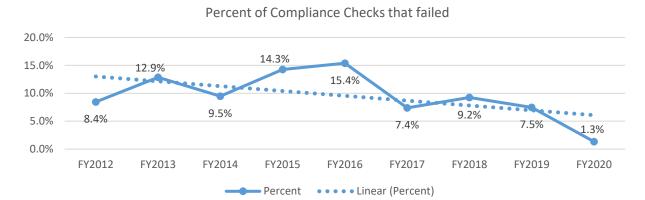

## **Tobacco Compliance Checks Longitudinal Analysis, 2012-2020**

The graph below displays the percent of compliance checks reported per year in the LRE region that failed. Tobacco sales to minors have remained below the twenty percent (20%) threshold established by the Synar Amendment since 2012, with the current percentage being 1.3%. In 2020 no counties in the LRE region performed at or above that threshold.