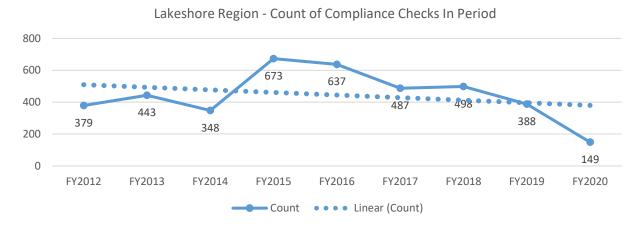

#### **Tobacco Compliance Checks Longitudinal Analysis, 2012-2020**

worked with the evaluators and county coalitions to develop a uniform dataset to be collected at each compliance check.

This analysis includes all **non-Synar** compliance checks reported to the evaluators between fiscal years 2012 and 2020. The graph below displays the total count of non-Synar compliance checks in the region. The solid blue line displays trends in the actual number of compliance checks completed during each fiscal year. The dotted blue line displays the trend across all years reported. It shows a slight decrease over time. There was a significant decrease in the count of compliance checks completed during FY2020. This was most likely due to restrictions put in place by the State of Michigan in response to the COVID-19 pandemic.