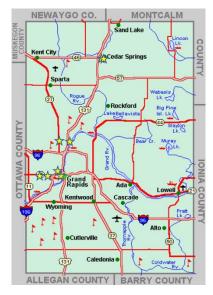

## **Tobacco Compliance Checks Longitudinal Analysis, 2012-2019**

The Kent County map to the right displays compliance check failures. The map shows that, with the exception of two failures at one retailer in Cedar Springs, all compliance check failures occurred on the northwest side of Grand Rapids. Of the 103 compliance checks that occurred in Kent County during 2019, 19 (18.4%) were on the northwest side of Grand Rapids. Of those 6 (31.6%) failed.