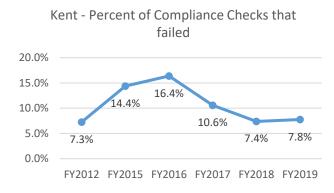

The graphs below display this same information for each county.

Page 4 of 15 – Tobacco Compliance Checks Regional Analysis

These graphs indicate several key conclusions. First, Allegan, Kent, Mason and Oceana counties have sustained a noteworthy decrease in compliance failures over the last two years. Second, Muskegon County as sustained a failure rate of at or near 0% for the fourth year in a row.

## **Tobacco Compliance Checks Longitudinal Analysis, 2012-2019**

The Kent County map to the right displays compliance check failures. The map shows that, with the exception of two failures at one retailer in Cedar Springs, all compliance check failures occurred on the northwest side of Grand Rapids. Of the 103 compliance checks that occurred in Kent County during 2019, 19 (18.4%) were on the northwest side of Grand Rapids. Of those 6 (31.6%) failed.