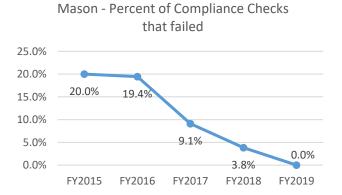

The graphs below display this same information for each county.

Page 4 of 15 – Tobacco Compliance Checks Regional Analysis

These graphs indicate several key conclusions. First, Allegan, Kent, Mason and Oceana counties have sustained a noteworthy decrease in compliance failures over the last two years. Second, Muskegon County as sustained a failure rate of at or near 0% for the fourth year in a row.

Two compliance failures occurred in Lake County in 2019. Both were in the city of Baldwin.

As noted earlier, there were no compliance check failures in Mason County in 2019.