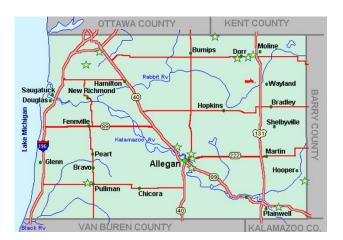

The following maps evaluate compliance check failure trends in 2019 on the basis of geographic location. The map to the right is of Allegan County. Each star included on the map represents a compliance check failure at that location. Two continuing trends are noteworthy in Allegan County. First, there appears to be an issue with tobacco sales to minors occurring in and around the city of Allegan. Second, there appear to be issues with tobacco sales establishments along 142<sup>nd</sup> Avenue between Dorr and US131.