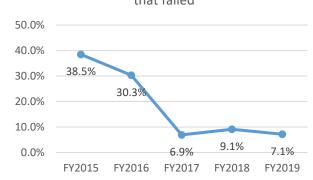

## **Tobacco Compliance Checks Longitudinal Analysis, 2012-2019**

Muskegon - Percent of Compliance Checks that failed

Oceana - Percent of Compliance Checks that failed

Ottawa - Percent of Compliance Checks that failed

These graphs indicate several key conclusions. First, Allegan, Kent, Mason and Oceana counties have sustained a noteworthy decrease in compliance failures over the last two years. Second, Muskegon County as sustained a failure rate of at or near 0% for the fourth year in a row.