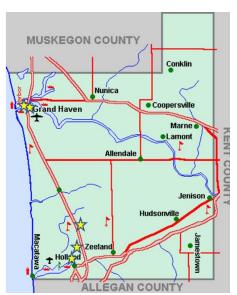

## **Tobacco Compliance Checks Longitudinal Analysis, 2012-2019**

The Kent County map to the right displays compliance check failures. The map shows that, with the exception of two failures at one retailer in Cedar Springs, all compliance check failures occurred on the northwest side of Grand Rapids. Of the 103 compliance checks that occurred in Kent County during 2019, 19 (18.4%) were on the northwest side of Grand Rapids. Of those 6 (31.6%) failed.