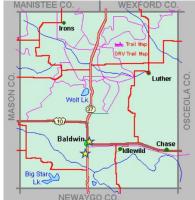

Two compliance failures occurred in Lake County in 2019. Both were in the city of Baldwin.

As noted earlier, there were no compliance check failures in Mason County in 2019.