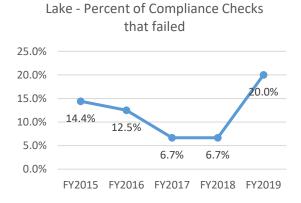

## **Tobacco Compliance Checks Longitudinal Analysis, 2012-2019**

The graph below displays the percent of compliance checks reported per year in the LRE region that failed. Tobacco sales to minors have remained below the twenty percent (20%) threshold established by the Synar Amendment since 2012, with the current percentage being 7.5%. In 2019 one county (Lake) in the LRE region performed at or above that threshold (20.0% = 2 of 10 checks).

The graphs below display this same information for each county.

Page 4 of 15 – Tobacco Compliance Checks Regional Analysis

Two compliance failures occurred in Lake County in 2019. Both were in the city of Baldwin.

As noted earlier, there were no compliance check failures in Mason County in 2019.