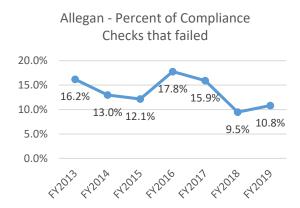

The graphs below display this same information for each county.

Page 4 of 15 – Tobacco Compliance Checks Regional Analysis

These graphs indicate several key conclusions. First, Allegan, Kent, Mason and Oceana counties have sustained a noteworthy decrease in compliance failures over the last two years. Second, Muskegon County as sustained a failure rate of at or near 0% for the fourth year in a row.

The following maps evaluate compliance check failure trends in 2019 on the basis of geographic location. The map to the right is of Allegan County. Each star included on the map represents a compliance check failure at that location. Two continuing trends are noteworthy in Allegan County. First, there appears to be an issue with tobacco sales to minors occurring in and around the city of Allegan. Second, there appear to be issues with tobacco sales establishments along 142<sup>nd</sup> Avenue between Dorr and US131.