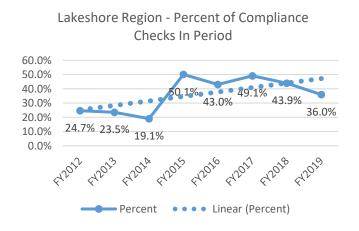

Lakeshore Region - Count of Compliance Checks In Period

The graphs below display a different picture of the scope of compliance checks (see Attachment A for county and annual detail). It shows, among reporting counties, the percent of tobacco sales establishments that were checked during each year. The percent of tobacco selling establishments checked hit a high of 50.1% in 2015.

| FY2015        | County<br>Population<br>(2010<br>Census) | Count of<br>Tobacco sales<br>establishments | Tobacco sales<br>establishments<br>per 10,000<br>citizens | Count of<br>Tobacco sales<br>establishments<br>checked | Percent of<br>Tobacco sales<br>establishments<br>checked | Count of<br>Compliance<br>Checks | Ave Times<br>Establishments<br>were checked | Count of<br>Failed<br>Compliance<br>Checks | Failed<br>compliance<br>checks per<br>10,000<br>citizens | Percent of<br>compliance<br>checks that<br>failed |
|---------------|------------------------------------------|---------------------------------------------|-----------------------------------------------------------|--------------------------------------------------------|----------------------------------------------------------|----------------------------------|---------------------------------------------|--------------------------------------------|----------------------------------------------------------|---------------------------------------------------|
| Allegan       | 111408                                   | 90                                          | 0.81                                                      | 88                                                     | 97.8%                                                    | 107                              | 1.22                                        | 13                                         | 0.12                                                     | 12.1%                                             |
| Kent          | 602622                                   | 536                                         | 0.89                                                      | 262                                                    | 48.9%                                                    | 271                              | 1.03                                        | 39                                         | 0.06                                                     | 14.4%                                             |
| Lake          | 11539                                    | 16                                          | 1.39                                                      | 15                                                     | 93.8%                                                    | 15                               | 1.00                                        | 3                                          | 0.26                                                     | 20.0%                                             |
| Mason         | 28705                                    | 31                                          | 1.08                                                      | 32                                                     | 103.2%                                                   | 32                               | 1.00                                        | 10                                         | 0.35                                                     | 31.3%                                             |
| Muskegon      | 172188                                   | 149                                         | 0.87                                                      | 74                                                     | 49.7%                                                    | 98                               | 1.32                                        | 3                                          | 0.02                                                     | 3.1%                                              |
| Oceana        | 26570                                    | 32                                          | 1.20                                                      | 26                                                     | 81.3%                                                    | 26                               | 1.00                                        | 10                                         | 0.38                                                     | 38.5%                                             |
| Ottawa        | 263801                                   | 362                                         | 1.37                                                      | 112                                                    | 30.9%                                                    | 124                              | 1.11                                        | 18                                         | 0.07                                                     | 14.5%                                             |
| LRE<br>Region | 1216833                                  | 1216                                        | 1.00                                                      | 609                                                    | 50.1%                                                    | 673                              | 1.11                                        | 96                                         | 0.08                                                     | 14.3%                                             |