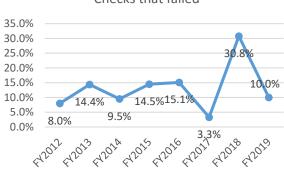

## **Tobacco Compliance Checks Longitudinal Analysis, 2012-2019**

The graph below displays the percent of compliance checks reported per year in the LRE region that failed. Tobacco sales to minors have remained below the twenty percent (20%) threshold established by the Synar Amendment since 2012, with the current percentage being 7.5%. In 2019 one county (Lake) in the LRE region performed at or above that threshold (20.0% = 2 of 10 checks).