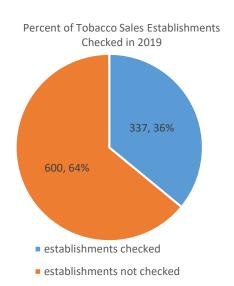

#### **ATTACHMENT A:**

| FY2019        | County<br>Population<br>(2010<br>Census) | Count of<br>Tobacco sales<br>establishments | Tobacco sales<br>establishments<br>per 10,000<br>citizens | Count of<br>Tobacco sales<br>establishments<br>checked (Non-<br>Synar) | Percent of<br>Tobacco sales<br>establishments<br>checked | Count of<br>Non-Synar<br>Compliance<br>Checks | Ave Times<br>Establishments<br>were checked | Count of<br>Failed<br>Compliance<br>Checks | Failed<br>compliance<br>checks per<br>10,000<br>citizens | Percent of compliance checks that failed |
|---------------|------------------------------------------|---------------------------------------------|-----------------------------------------------------------|------------------------------------------------------------------------|----------------------------------------------------------|-----------------------------------------------|---------------------------------------------|--------------------------------------------|----------------------------------------------------------|------------------------------------------|
| Allegan       | 111408                                   | 92                                          | 0.83                                                      | 89                                                                     | 96.7%                                                    | 111                                           | 1.25                                        | 12                                         | 0.11                                                     | 10.8%                                    |
| Kent          | 602622                                   | 443                                         | 0.74                                                      | 100                                                                    | 22.6%                                                    | 103                                           | 1.03                                        | 8                                          | 0.01                                                     | 7.8%                                     |
| Lake          | 11539                                    | 16                                          | 1.39                                                      | 9                                                                      | 56.3%                                                    | 10                                            | 1.11                                        | 2                                          | 0.17                                                     | 20.0%                                    |
| Mason         | 28705                                    | 34                                          | 1.18                                                      | 15                                                                     | 44.1%                                                    | 15                                            | 1.00                                        | 0                                          | 0.00                                                     | 0.0%                                     |
| Muskegon      | 172188                                   | 152                                         | 0.88                                                      | 66                                                                     | 43.4%                                                    | 85                                            | 1.29                                        | 1                                          | 0.01                                                     | 1.2%                                     |
| Oceana        | 26570                                    | 32                                          | 1.20                                                      | 14                                                                     | 43.8%                                                    | 14                                            | 1.00                                        | 1                                          | 0.04                                                     | 7.1%                                     |
| Ottawa        | 263801                                   | 168                                         | 0.64                                                      | 44                                                                     | 26.2%                                                    | 50                                            | 1.14                                        | 5                                          | 0.02                                                     | 10.0%                                    |
| LRE<br>Region | 1216833                                  | 937                                         | 0.77                                                      | 337                                                                    | 36.0%                                                    | 388                                           | 1.15                                        | 29                                         | 0.02                                                     | 7.5%                                     |