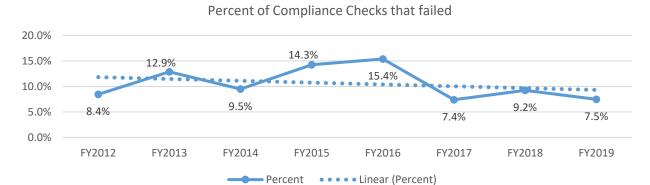

## **Tobacco Compliance Checks Longitudinal Analysis, 2012-2019**

The graph below displays the percent of compliance checks reported per year in the LRE region that failed. Tobacco sales to minors have remained below the twenty percent (20%) threshold established by the Synar Amendment since 2012, with the current percentage being 7.5%. In 2019 one county (Lake) in the LRE region performed at or above that threshold (20.0% = 2 of 10 checks).