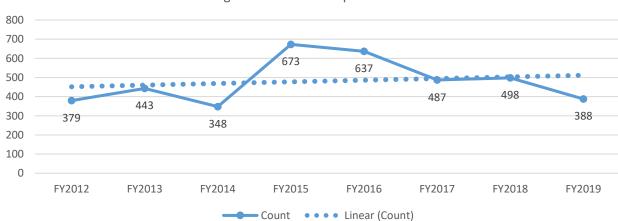

#### **Tobacco Compliance Checks Longitudinal Analysis, 2012-2019**

worked with the evaluators and county coalitions to develop a uniform dataset to be collected at each compliance check.

This analysis includes all **non-Synar** compliance checks reported to the evaluators between fiscal years 2012 and 2019. The graph below displays the total count of non-Synar compliance checks in the region. The solid blue line displays trends in the actual number of compliance checks completed during each fiscal year. The dotted blue line displays the trend across all years reported. It shows a positive increase over time; however, only 2015 through 2019 include a complete set of data from each county. This subset demonstrates a decreasing trend in the count of compliance checks completed per year.