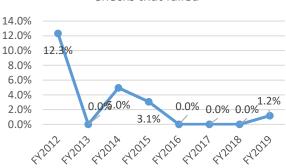

Lakeshore Region - Count of Compliance Checks In Period

The graphs below display a different picture of the scope of compliance checks (see Attachment A for county and annual detail). It shows, among reporting counties, the percent of tobacco sales establishments that were checked during each year. The percent of tobacco selling establishments checked hit a high of 50.1% in 2015.