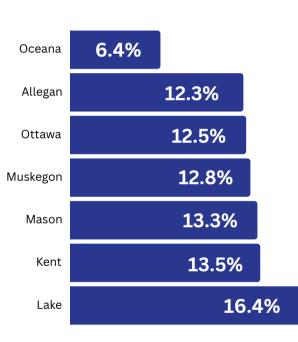

### YOUTH

REGION

High School Students in LRE Region Making Bets or Gambling in the Past 30 Days-by County

COUNTY