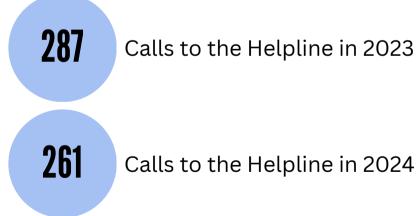

#### GD Treatment Admissions for the LRE Region

In 2024, Lakeshore Regional Entity represented 7% of the State's Treatment Referrals and 11% of the state's total helpline calls.

$$20^{14} 20^{15} 20^{16} 20^{11} 20^{18} 20^{19} 20^{10} 20^{10} 20^{10} 20^{10} 20^{10}$$