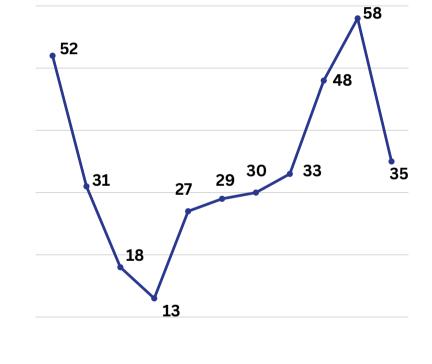

### YOUTH

REGION

High School Students in LRE Region Making Bets or Gambling in the Past 30 Days-by County

COUNTY