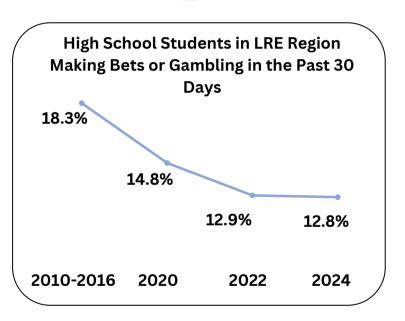

### YOUTH

Prevention providers offer a GD education to 5th-12th grade students, school staff, and parents to interested schools.

### YOUTH

REGION

High School Students in LRE Region Making Bets or Gambling in the Past 30 Days-by County

COUNTY